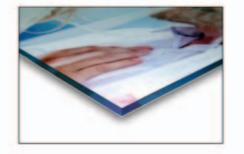

### THE CANVAS WRAP

The Canvas Wrap continues to be one of the most popular choices of product for photographers nationwide

Our Canvas Wraps are hand stretched around 38mm deep wooden frames which are available in any size from 8 to 60 inches (larger sizes available upon request). The final product sits flush to the wall and is available in three styles of edge finish: wrap-around, coloured or white.

The Canvas Wrap is available in a standard matter finish or with a protective satin laminate. The laminated option has the added benefits of being scratch resistant and waterproof. Each Canvas Wrap comes complete with a brass wall fixing attached as standard.