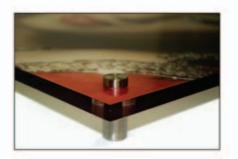

### THE ACRYLIC MOUNT

10

The Acrylic Mount is a stunning and extremely popular addition to our product range. The simplicity and style of its design and manufacture makes it a perfect, versatile display option for any image.

The product features a single photographic print that is back mounted and heat sealed onto a solid acrylic sheet, providing a finish with stunning clarity.

The Acrylic Mount is available in two thickness options (5mm and 10mm) and comes in a variety of popular sizes. Custom sizes are always available but pleased be advised that custom acrylics will take up to a week in extra production time.

Both the 5mm and 10mm options are pre-drilled in order to thread-through the stylish aluminium corner fixings which hold the Acrylic Mount proud of the wall.

For more information on our Acrylic Mounts email: print@candsprint.com tel: 01934 622 240