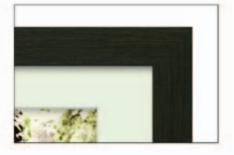

### THE CANVAS OUTLINE

The Canvas Outline is an exclusive new product that combines a traditional Canvas Wrap and one of our fantastic Boxframes.

A 18mm deep Canvas Wrap sits proud from the front of the frame but flush to the sides, providing the product with its unique 'stepped' effect. The narrow edges of the Boxframe give the canvas a defined outline without overpowering the image itself.

The product is finished at the back with a brilliant white backing board and a brass fixing kit allowing for effortless hanging. Canvas Outline is available in a selection of popular sizes and the following moulding options: