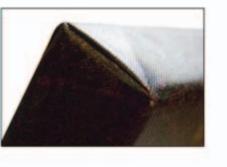

### THE CANVAS WRAP

The Canvas Wrap continues to be one of the most popular choices of product for photographers nationwide

Our Canvas Wraps are hand stretched around 38mm deep wooden frames which are available in any size from 8 to 60 inches (larger sizes available upon request). The final product sits flush to the wall and is available in three styles of edge finish: wrap-around, coloured or white.

The Canvas Wrap is available in a standard matter finish or with a protective satin laminate. The laminated option has the added benefits of being scratch resistant and waterproof. Each Canvas Wrap comes complete with a brass wall fixing attached as standard.