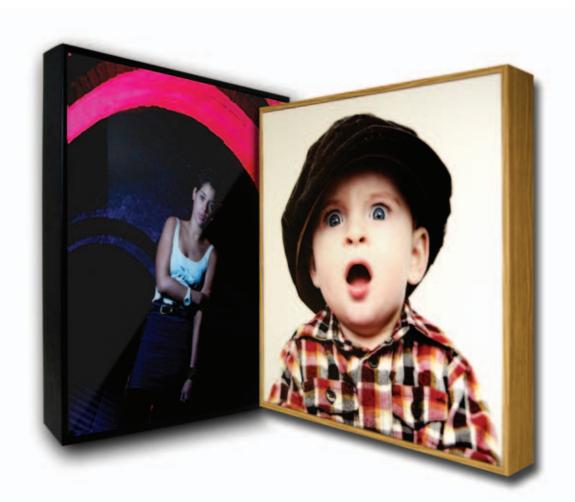

### THE CANVAS RANGE

Over the years C&S Print Services has had growing requests for a Canvas Range of products. Now using the very highest quality 12 ink digital printing processes and lightfast ink technology we can produce consistent results time after time.

The Canvas Range features a number of distinct canvas products with varying display options – providing a fantastic choice of display and finishing options.

We source the best materials from across the globe in order to facilitate this process whilst also keeping our prices extremely competitive.

### THE CANVAS WRAP

The Canvas Wrap continues to be one of the most popular choices of product for photographers nationwide

Our Canvas Wraps are hand stretched around 38mm deep wooden frames which are available in any size from 8 to 60 inches (larger sizes available upon request). The final product sits flush to the wall and is available in three styles of edge finish: wrap-around, coloured or white.

### THE FRAMED RANGE

18

As framed products still account for a popular part of printed images, C&S Print Services are now pleased to offer an ever expanding range of framed products and prints. From contemporary wall art to stylish traditional frames and mounts we are confident that we have the variety and quality of product to provide every photographer with a complete framing service – at extremely competitive prices.