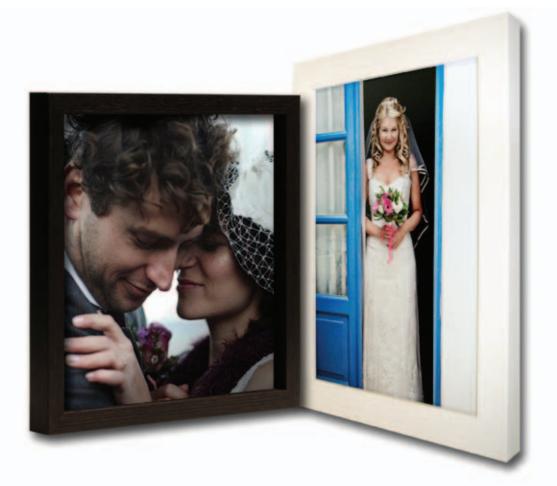

### THE BOXFRAME

The Boxframe is one of the most stylish and presentable frame options on the market – a unique alternative to a traditional framed print.

There are two options available with our Boxframes. The first option is for your print to be produced onto photographic paper and coated in a protective pearl laminate. The print is then affixed to sturdy 5mm foam PVC and set flush within the frame. The second option is to replace the foam PVC print with a sheet of our flawless acrylic, providing a stunning high gloss finish and creating a very high-end product.

The image itself sits level with the top of the rimless 50mm deep frame, giving the product its distinctive box effect. The Boxframe comes complete with a brass hanging kit and is available in a large variety of popular sizes and the following mouldings: