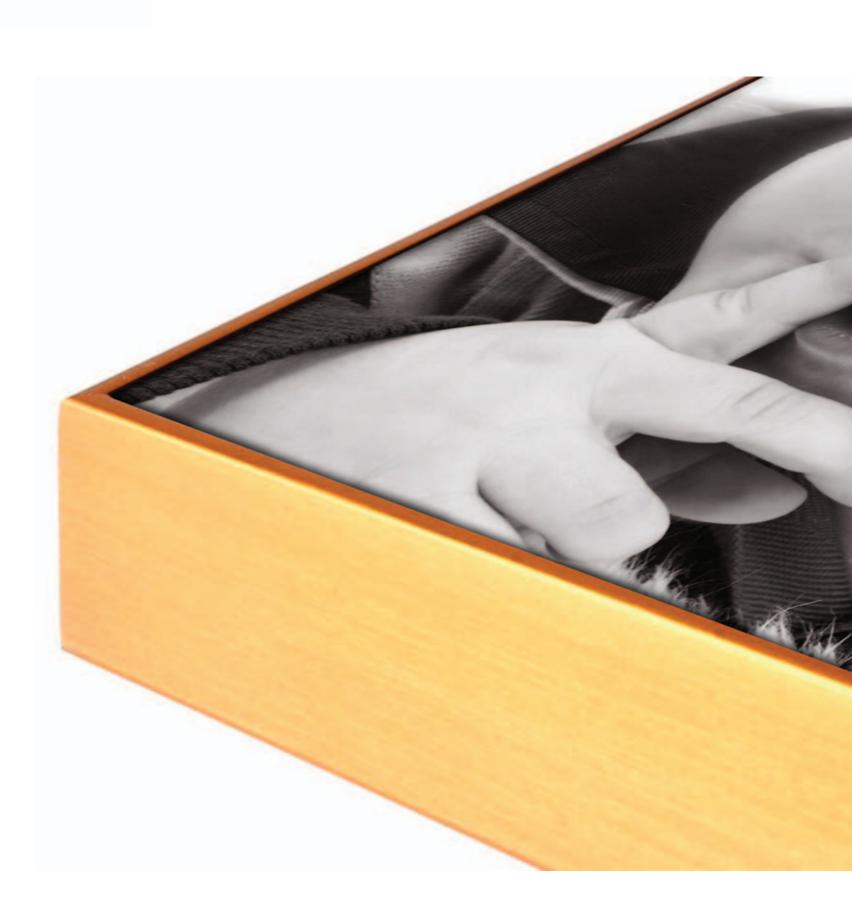

### THE BOXFRAME

The Boxframe is one of the most stylish and presentable frame options on the market – a unique alternative to a traditional framed print.

There are two options available with our Boxframes. The first option is for your print to be produced onto photographic paper and coated in a protective pearl laminate. The print is then affixed to sturdy 5mm foam PVC and set flush within the frame. The second option is to replace the foam PVC print with a sheet of our flawless acrylic, providing a stunning high gloss finish and creating a very high-end product.

The image itself sits level with the top of the rimless 50mm deep frame, giving the product its distinctive box effect. The Boxframe comes complete with a brass hanging kit and is available in a large variety of popular sizes and the following mouldings: