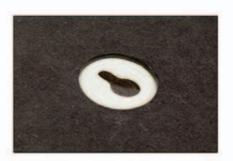

The finished product is fixed to the wall using 12mm wooden batons which keep the wrap proud from the wall's surface, displaying your photography at it's best. It is hung on the wall via a discreet key-hole fixing system that is hidden from view

The Blockmount is available with two different mounting options. You can have your product sit flush to the wall using a countersunk keyhole fixing or alternatively you can your Blockmount can be fixed with MDF batons that keep it 19mm proud of the wall. As the batons are hidden from view, this gives a striking 'floating effect'.