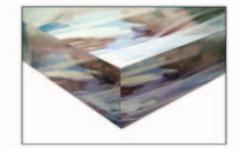

### THE FOTOBLOC

The Fotobloc is the perfect display option for desktops, coffee tables and mantle pieces, providing depth and clarity to your image at a perfect size and shape for freestanding display. From the side our Fotoblocs give a stunning 3D prism effect. Creating a different look to the product when viewed at various angles.

Similar to the Acrylic Mount, a photographic print is back mounted and heat sealed to a crystal clear acrylic block (available in 20mm and 30mm thickness). The acrylic we use in our Fotoblocs have all been laser cut and diamond polished which provides a flawless finish to the piece.

The back of our Fotoblocs are coated with a protective laminate seal to protect the product. The Fotobloc is a available in range of popular sizes.

For more information on our Fotobloc email: print@candsprint.com tel: 01934 622 240