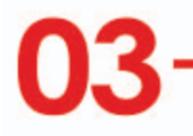

### THE CANVAS WRAP

The Canvas Wrap continues to be one of the most popular choices of product for photographers nationwide

Our Canvas Wraps are hand stretched around 38mm deep wooden frames which are available in any size from 8 to 60 inches (larger sizes available upon request). The final product sits flush to the wall and is available in three styles of edge finish: wrap-around, coloured or white.

The Canvas Wrap is available in a standard matter finish or with a protective satin laminate. The laminated option has the added benefits of being scratch resistant and waterproof. Each Canvas Wrap comes complete with a brass wall fixing attached as standard.