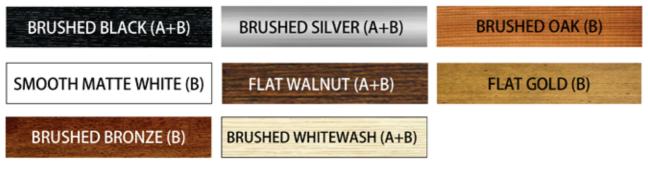

The Canvas Mode product is finished with brass hanging kits and is available in a selection of popular sizes and the following moulding options:

**BRUSHED WHITEWASH** 

For more information on our Canvas Mode email: print@candsprint.com tel: 01934 622 240

An expertly produced Exhibition print is set within one of our frames from our exclusive frame collection, fixed in place and finished with backing board and brass wall hangings.

The Contemporary is available with either our super chunky Band A frames (Depth 48mm, Width 55mm) or the more discreet and thinner Band B's (Depth 33mm, Width 43mm). The frames are available in the following colour options:

With a choice of four different mouldings available and different options for the first and second images on the product, the Duo is a fantastically versatile display option.

The Duo is available in a wide range of popular sizes and comes complete with a fixing kit attached. It is available in the following moulding options.