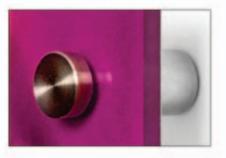

### THE CANVAS WRAP

The Canvas Wrap continues to be one of the most popular choices of product for photographers nationwide

Our Canvas Wraps are hand stretched around 38mm deep wooden frames which are available in any size from 8 to 60 inches (larger sizes available upon request). The final product sits flush to the wall and is available in three styles of edge finish: wrap-around, coloured or white.

The Canvas Wrap is available in a standard matter finish or with a protective satin laminate. The laminated option has the added benefits of being scratch resistant and waterproof. Each Canvas Wrap comes complete with a brass wall fixing attached as standard.