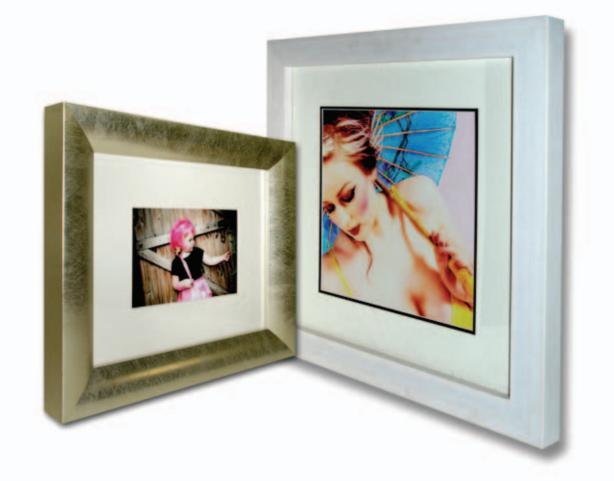

### THE CONTEMPORARY

The exclusive Contemporary is an attractive and modern display option. Utilising our framing solutions together with the highest quality finishes from our Minimalist range; The Contemporary merges the traditional and the modern to great effect.

An expertly produced Exhibition print is set within one of our frames from our exclusive frame collection, fixed in place and finished with backing board and brass wall hangings.

The Contemporary is available with either our super chunky Band A frames (Depth 48mm, Width 55mm) or the more discreet and thinner Band B's (Depth 33mm, Width 43mm). The frames are available in the following colour options:

For more information on our Contemporary email: print@candsprint.com tel: 01934 622 240