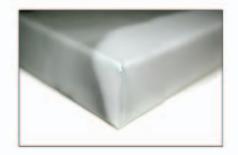

### THE ACRYLIC MOUNT

10

The Acrylic Mount is a stunning and extremely popular addition to our product range. The simplicity and style of its design and manufacture makes it a perfect, versatile display option for any image.

The product features a single photographic print that is back mounted and heat sealed onto a solid acrylic sheet, providing a finish with stunning clarity.

The Acrylic Mount is available in two thickness options (5mm and 10mm) and comes in a variety of popular sizes. Custom sizes are always available but pleased be advised that custom acrylics will take up to a week in extra production time.

Both the 5mm and 10mm options are pre-drilled in order to thread-through the stylish aluminium corner fixings which hold the Acrylic Mount proud of the wall.

For more information on our Acrylic Mounts email: print@candsprint.com tel: 01934 622 240