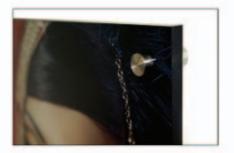

### THE BLOCKMOUNT

The Blockmount is the perfect mount style for allowing the photograph to take centre stage. It provides a contemporary, minimalist finish that is both solid and resilient.

Your image is printed onto photographic grade paper and then carefully coated with a protective pearl finish. It is then fixed directly onto a 18mm MDF panel and the edges of the product are then bonded with a textured, durable black ash edge.

The Blockmount is available with two different mounting options. You can have your product sit flush to the wall using a countersunk keyhole fixing or alternatively you can your Blockmount can be fixed with MDF batons that keep it 19mm proud of the wall. As the batons are hidden from view, this gives a striking 'floating effect'.