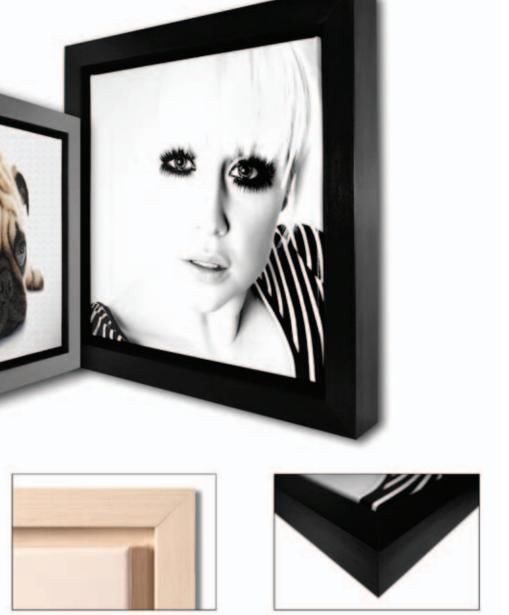

### THE BOXFRAME

The Boxframe is one of the most stylish and presentable frame options on the market – a unique alternative to a traditional framed print.

There are two options available with our Boxframes. The first option is for your print to be produced onto photographic paper and coated in a protective pearl laminate. The print is then affixed to sturdy 5mm foam PVC and set flush within the frame. The second option is to replace the foam PVC print with a sheet of our flawless acrylic, providing a stunning high gloss finish and creating a very high-end product.

The image itself sits level with the top of the rimless 50mm deep frame, giving the product its distinctive box effect. The Boxframe comes complete with a brass hanging kit and is available in a large variety of popular sizes and the following mouldings:

For more information on our Boxframes email: print@candsprint.com tel: 01934 622 240