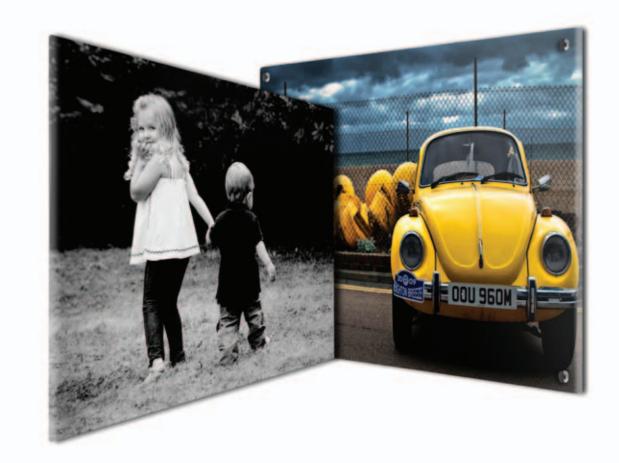

### THE FOTOBLOC

The Fotobloc is the perfect display option for desktops, coffee tables and mantle pieces, providing depth and clarity to your image at a perfect size and shape for freestanding display. From the side our Fotoblocs give a stunning 3D prism effect. Creating a different look to the product when viewed at various angles.

Similar to the Acrylic Mount, a photographic print is back mounted and heat sealed to a crystal clear acrylic block (available in 20mm and 30mm thickness). The acrylic we use in our Fotoblocs have all been laser cut and diamond polished which provides a flawless finish to the piece.

The back of our Fotoblocs are coated with a protective laminate seal to protect the product. The Fotobloc is a available in range of popular sizes.

For more information on our Fotobloc email: print@candsprint.com tel: 01934 622 240