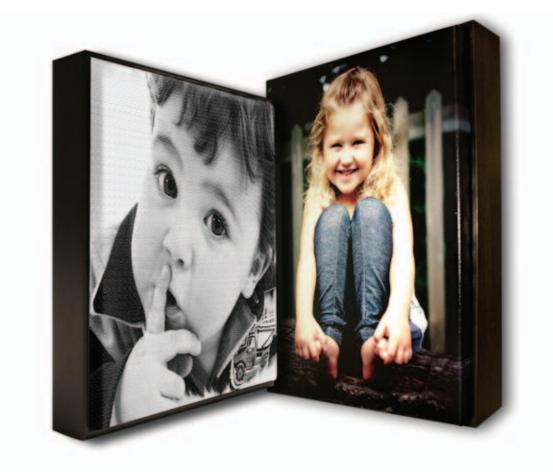

### THE CANVAS RANGE

Over the years C&S Print Services has had growing requests for a Canvas Range of products. Now using the very highest quality 12 ink digital printing processes and lightfast ink technology we can produce consistent results time after time.

The Canvas Range features a number of distinct canvas products with varying display options – providing a fantastic choice of display and finishing options.

We source the best materials from across the globe in order to facilitate this process whilst also keeping our prices extremely competitive.

All of our canvas products are hand crafted by a talented production team who have over 30 years experience in the crafting and manufacture of canvas frames. The skill and attention to detail of the canvas team will be evident on every order you make with us.

### THE CANVAS WRAP

The Canvas Wrap continues to be one of the most popular choices of product for photographers nationwide

Our Canvas Wraps are hand stretched around 38mm deep wooden frames which are available in any size from 8 to 60 inches (larger sizes available upon request). The final product sits flush to the wall and is available in three styles of edge finish: wrap-around, coloured or white.