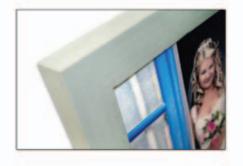

### THE CANVAS WRAP

The Canvas Wrap continues to be one of the most popular choices of product for photographers nationwide

Our Canvas Wraps are hand stretched around 38mm deep wooden frames which are available in any size from 8 to 60 inches (larger sizes available upon request). The final product sits flush to the wall and is available in three styles of edge finish: wrap-around, coloured or white.

The Canvas Wrap is available in a standard matter finish or with a protective satin laminate. The laminated option has the added benefits of being scratch resistant and waterproof. Each Canvas Wrap comes complete with a brass wall fixing attached as standard.