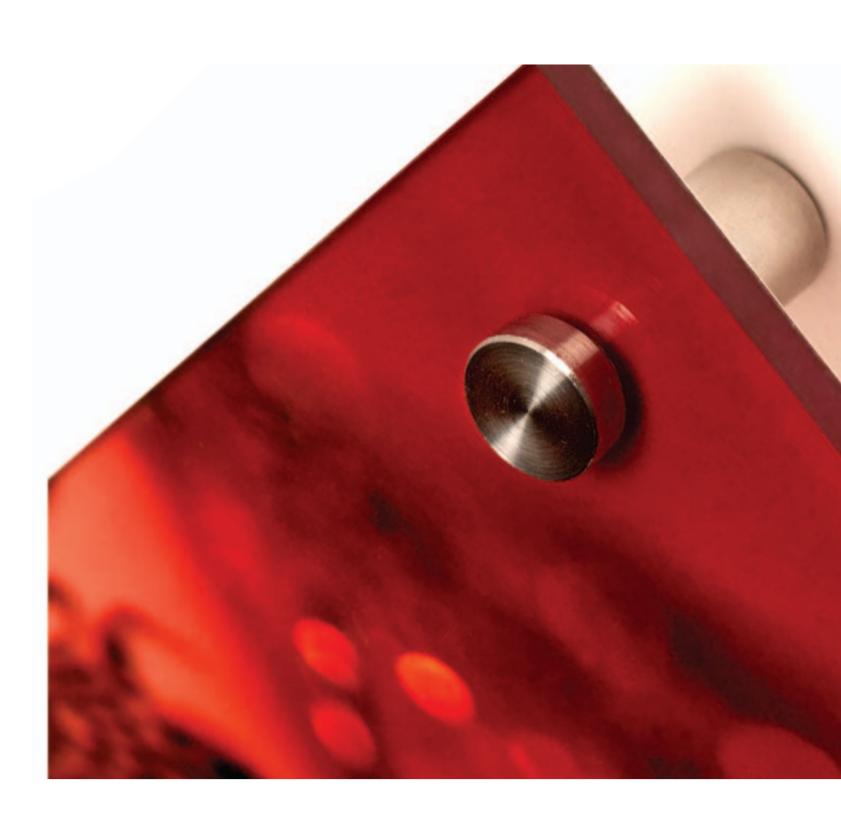

### THE ACRYLIC MOUNT

10

The Acrylic Mount is a stunning and extremely popular addition to our product range. The simplicity and style of its design and manufacture makes it a perfect, versatile display option for any image.

The product features a single photographic print that is back mounted and heat sealed onto a solid acrylic sheet, providing a finish with stunning clarity.

The Acrylic Mount is available in two thickness options (5mm and 10mm) and comes in a variety of popular sizes. Custom sizes are always available but pleased be advised that custom acrylics will take up to a week in extra production time.

Both the 5mm and 10mm options are pre-drilled in order to thread-through the stylish aluminium corner fixings which hold the Acrylic Mount proud of the wall.

For more information on our Acrylic Mounts email: print@candsprint.com tel: 01934 622 240