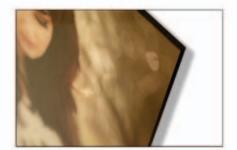

### THE CANVAS WRAP

The Canvas Wrap continues to be one of the most popular choices of product for photographers nationwide

Our Canvas Wraps are hand stretched around 38mm deep wooden frames which are available in any size from 8 to 60 inches (larger sizes available upon request). The final product sits flush to the wall and is available in three styles of edge finish: wrap-around, coloured or white.

### THE CANVAS IMPACT

Our new Canvas Impacts are professionally hand stretched across high-impact 76mm thick wooden bars making them a perfect selection for your more dramatic images.

Like the traditional Canvas Wrap the Canvas Impact is again available with a choice of either an image wrap-around or a coloured border around it's sides. Please note however that when selecting an image wrap-around you will have to allow for 76mm of bleed all the way around the canvas.