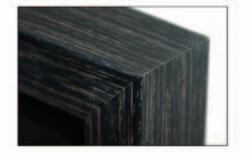

### THE CANVAS MODE

One of the most stunning wall art products on the market, the Canvas Mode offers an extreamly high quality and elegant presentation for your images.

A 38mm deep Canvas Wrap (available in matte or laminate options) is positioned within a 60mm deep super-chunky frame leaving a gutter of 10mm visible between canvas and frame. The canvas sits almost flush with the outside of the frame giving an elegant, symmetrical finish.

The Canvas Mode product is finished with brass hanging kits and is available in a selection of popular sizes and the following moulding options:

**BRUSHED WHITEWASH** 

For more information on our Canvas Mode email: print@candsprint.com tel: 01934 622 240