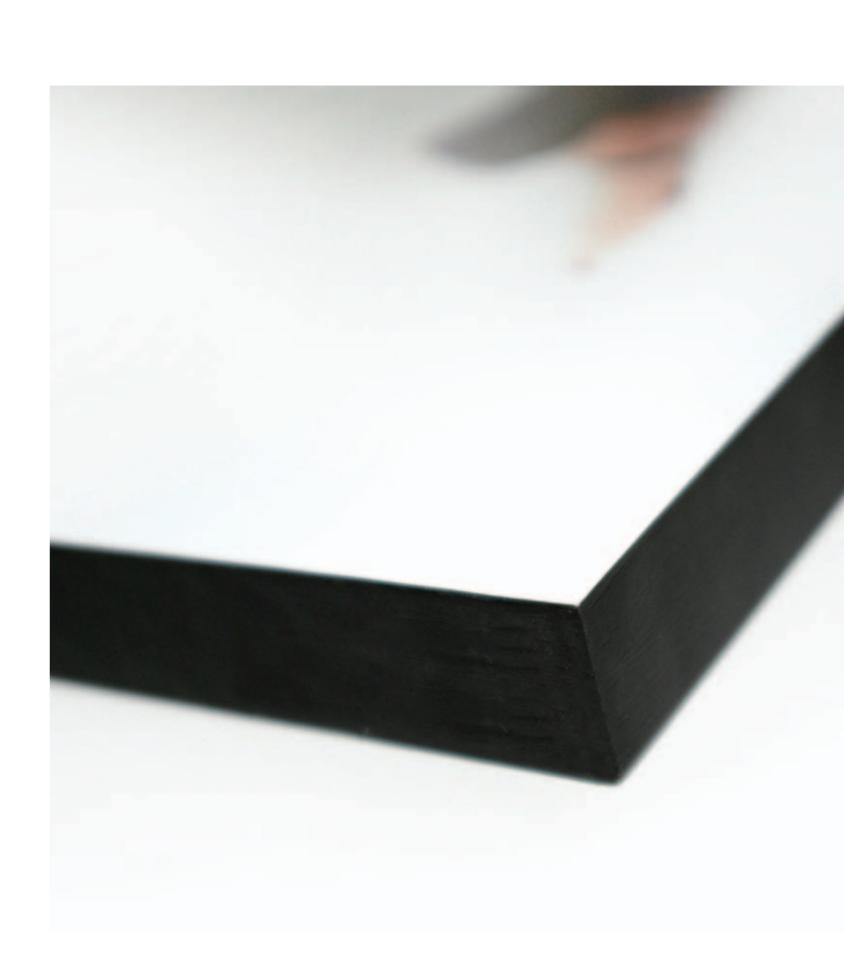

### THE BLOCKMOUNT

The Blockmount is the perfect mount style for allowing the photograph to take centre stage. It provides a contemporary, minimalist finish that is both solid and resilient.

Your image is printed onto photographic grade paper and then carefully coated with a protective pearl finish. It is then fixed directly onto a 18mm MDF panel and the edges of the product are then bonded with a textured, durable black ash edge.

The Blockmount is available with two different mounting options. You can have your product sit flush to the wall using a countersunk keyhole fixing or alternatively you can your Blockmount can be fixed with MDF batons that keep it 19mm proud of the wall. As the batons are hidden from view, this gives a striking 'floating effect'.