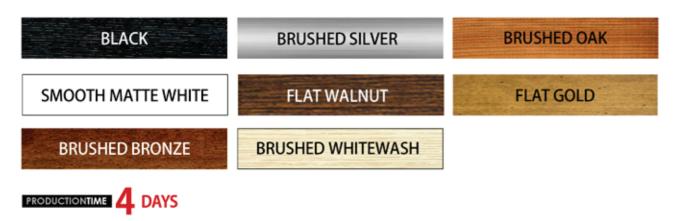

The Canvas Mode product is finished with brass hanging kits and is available in a selection of popular sizes and the following moulding options:

**BRUSHED WHITEWASH** 

For more information on our Canvas Mode email: print@candsprint.com tel: 01934 622 240

The image itself sits level with the top of the rimless 50mm deep frame, giving the product its distinctive box effect. The Boxframe comes complete with a brass hanging kit and is available in a large variety of popular sizes and the following mouldings:

An expertly produced Exhibition print is set within one of our frames from our exclusive frame collection, fixed in place and finished with backing board and brass wall hangings.

The Contemporary is available with either our super chunky Band A frames (Depth 48mm, Width 55mm) or the more discreet and thinner Band B's (Depth 33mm, Width 43mm). The frames are available in the following colour options: