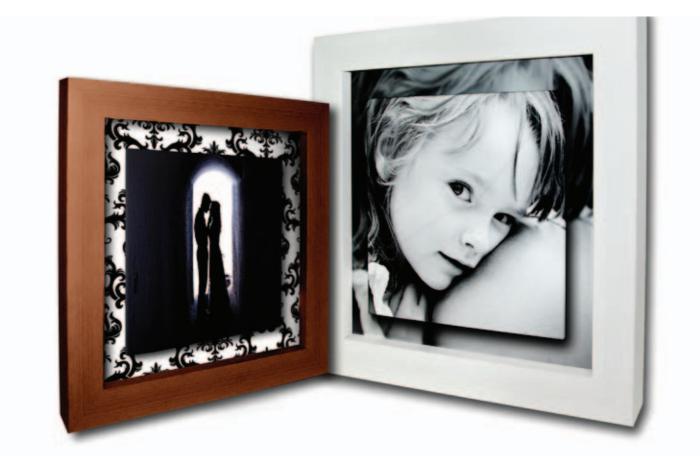

### THE CONTEMPORARY

The exclusive Contemporary is an attractive and modern display option. Utilising our framing solutions together with the highest quality finishes from our Minimalist range; The Contemporary merges the traditional and the modern to great effect.

An expertly produced Exhibition print is set within one of our frames from our exclusive frame collection, fixed in place and finished with backing board and brass wall hangings.

The Contemporary is available with either our super chunky Band A frames (Depth 48mm, Width 55mm) or the more discreet and thinner Band B's (Depth 33mm, Width 43mm). The frames are available in the following colour options:

### THE DUO

The Duo is a stunning new product for 2012. Created by combing products form our Minimalist and Framed ranges to give a truly stunning and unique wall display option for your customers.

Created by placing one of our fantastic Photo Wraps two inches within a Band A Contemporary framed print, making a two levelled product which provides a stunning, high-impact finish to your images.