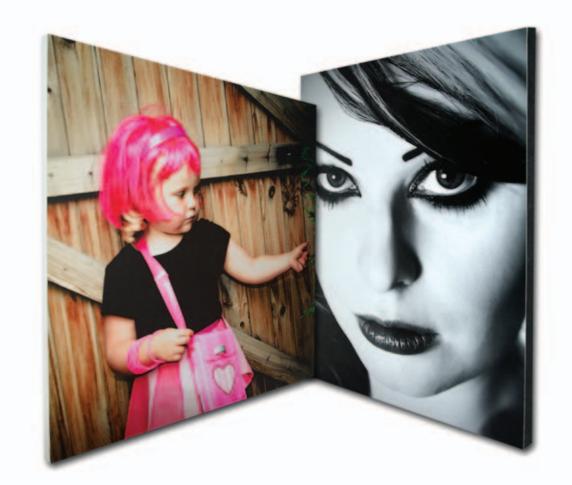

### THE CANVAS RANGE

Over the years C&S Print Services has had growing requests for a Canvas Range of products. Now using the very highest quality 12 ink digital printing processes and lightfast ink technology we can produce consistent results time after time.

The Canvas Range features a number of distinct canvas products with varying display options – providing a fantastic choice of display and finishing options.

We source the best materials from across the globe in order to facilitate this process whilst also keeping our prices extremely competitive.

All of our canvas products are hand crafted by a talented production team who have over 30 years experience in the crafting and manufacture of canvas frames. The skill and attention to detail of the canvas team will be evident on every order you make with us.

### THE CANVAS WRAP

The Canvas Wrap continues to be one of the most popular choices of product for photographers nationwide

Our Canvas Wraps are hand stretched around 38mm deep wooden frames which are available in any size from 8 to 60 inches (larger sizes available upon request). The final product sits flush to the wall and is available in three styles of edge finish: wrap-around, coloured or white.