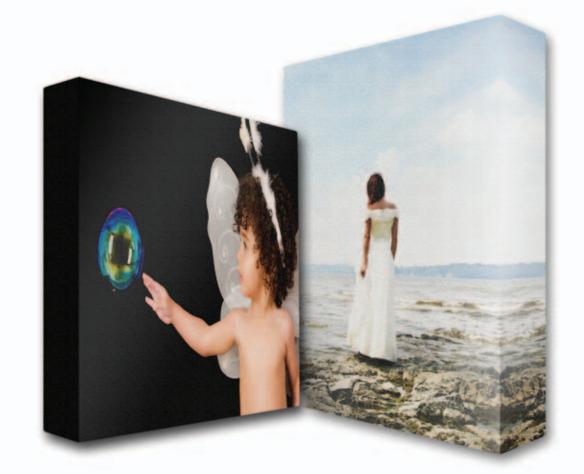

### THE CANVAS RANGE

Over the years C&S Print Services has had growing requests for a Canvas Range of products. Now using the very highest quality 12 ink digital printing processes and lightfast ink technology we can produce consistent results time after time.

The Canvas Range features a number of distinct canvas products with varying display options – providing a fantastic choice of display and finishing options.

We source the best materials from across the globe in order to facilitate this process whilst also keeping our prices extremely competitive.

All of our canvas products are hand crafted by a talented production team who have over 30 years experience in the crafting and manufacture of canvas frames. The skill and attention to detail of the canvas team will be evident on every order you make with us.

### THE CANVAS WRAP

The Canvas Wrap continues to be one of the most popular choices of product for photographers nationwide

Our Canvas Wraps are hand stretched around 38mm deep wooden frames which are available in any size from 8 to 60 inches (larger sizes available upon request). The final product sits flush to the wall and is available in three styles of edge finish: wrap-around, coloured or white.

The Canvas Wrap is available in a standard matter finish or with a protective satin laminate. The laminated option has the added benefits of being scratch resistant and waterproof. Each Canvas Wrap comes complete with a brass wall fixing attached as standard.