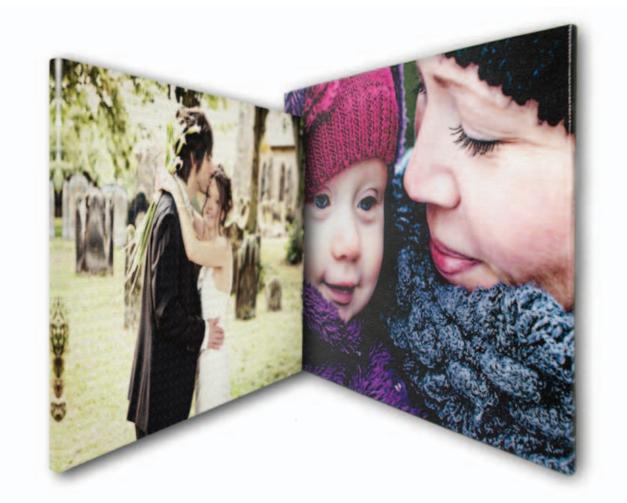

### THE DUO

The Duo is a stunning new product for 2012. Created by combing products form our Minimalist and Framed ranges to give a truly stunning and unique wall display option for your customers.

Created by placing one of our fantastic Photo Wraps two inches within a Band A Contemporary framed print, making a two levelled product which provides a stunning, high-impact finish to your images.

With a choice of four different mouldings available and different options for the first and second images on the product, the Duo is a fantastically versatile display option.

The Duo is available in a wide range of popular sizes and comes complete with a fixing kit attached. It is available in the following moulding options.

For more information on our Duo email: print@candsprint.com tel: 01934 622 240