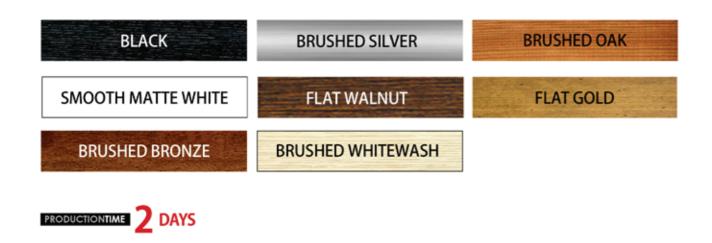

The Canvas Mode product is finished with brass hanging kits and is available in a selection of popular sizes and the following moulding options:

**BRUSHED WHITEWASH** 

For more information on our Canvas Mode email: print@candsprint.com tel: 01934 622 240