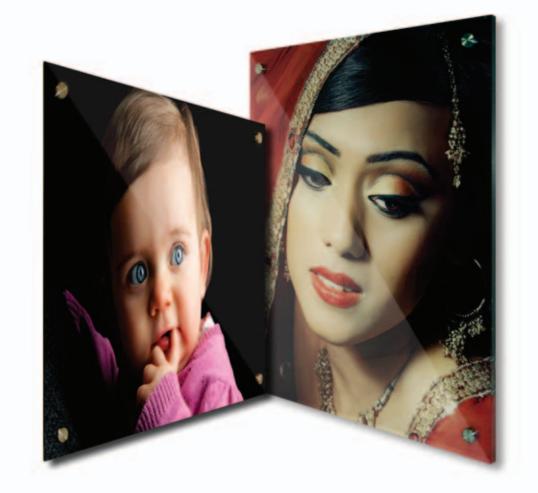

### THE ACRYLIC MOUNT

10

The Acrylic Mount is a stunning and extremely popular addition to our product range. The simplicity and style of its design and manufacture makes it a perfect, versatile display option for any image.

The product features a single photographic print that is back mounted and heat sealed onto a solid acrylic sheet, providing a finish with stunning clarity.

The Acrylic Mount is available in two thickness options (5mm and 10mm) and comes in a variety of popular sizes. Custom sizes are always available but pleased be advised that custom acrylics will take up to a week in extra production time.

Both the 5mm and 10mm options are pre-drilled in order to thread-through the stylish aluminium corner fixings which hold the Acrylic Mount proud of the wall.

For more information on our Acrylic Mounts email: print@candsprint.com tel: 01934 622 240