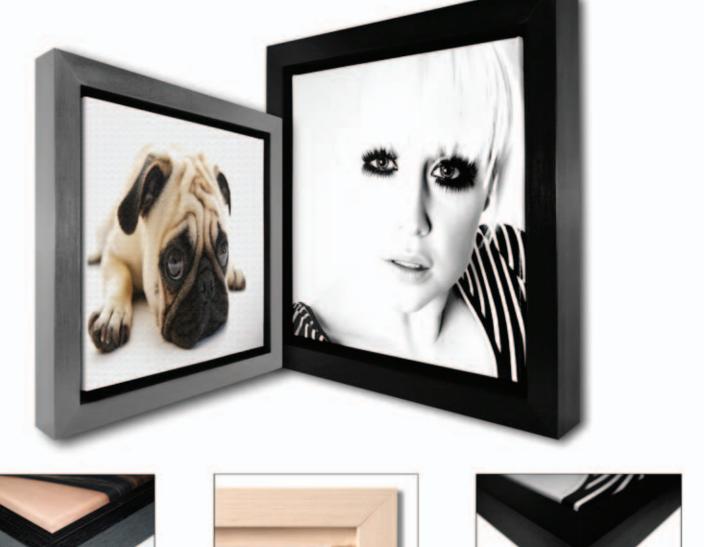

### THE CANVAS MODE

One of the most stunning wall art products on the market, the Canvas Mode offers an extreamly high quality and elegant presentation for your images.

A 38mm deep Canvas Wrap (available in matte or laminate options) is positioned within a 60mm deep super-chunky frame leaving a gutter of 10mm visible between canvas and frame. The canvas sits almost flush with the outside of the frame giving an elegant, symmetrical finish.

The Canvas Mode product is finished with brass hanging kits and is available in a selection of popular sizes and the following moulding options:

**BRUSHED WHITEWASH** 

For more information on our Canvas Mode email: print@candsprint.com tel: 01934 622 240