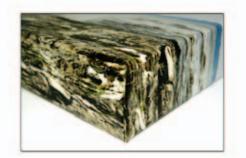

### THE CANVAS WRAP

The Canvas Wrap continues to be one of the most popular choices of product for photographers nationwide

Our Canvas Wraps are hand stretched around 38mm deep wooden frames which are available in any size from 8 to 60 inches (larger sizes available upon request). The final product sits flush to the wall and is available in three styles of edge finish: wrap-around, coloured or white.

The Canvas Wrap is available in a standard matter finish or with a protective satin laminate. The laminated option has the added benefits of being scratch resistant and waterproof. Each Canvas Wrap comes complete with a brass wall fixing attached as standard.