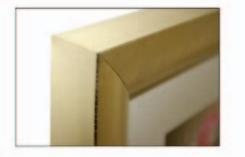

### THE BOXFRAME

The Boxframe is one of the most stylish and presentable frame options on the market – a unique alternative to a traditional framed print.

There are two options available with our Boxframes. The first option is for your print to be produced onto photographic paper and coated in a protective pearl laminate. The print is then affixed to sturdy 5mm foam PVC and set flush within the frame. The second option is to replace the foam PVC print with a sheet of our flawless acrylic, providing a stunning high gloss finish and creating a very high-end product.

The image itself sits level with the top of the rimless 50mm deep frame, giving the product its distinctive box effect. The Boxframe comes complete with a brass hanging kit and is available in a large variety of popular sizes and the following mouldings: